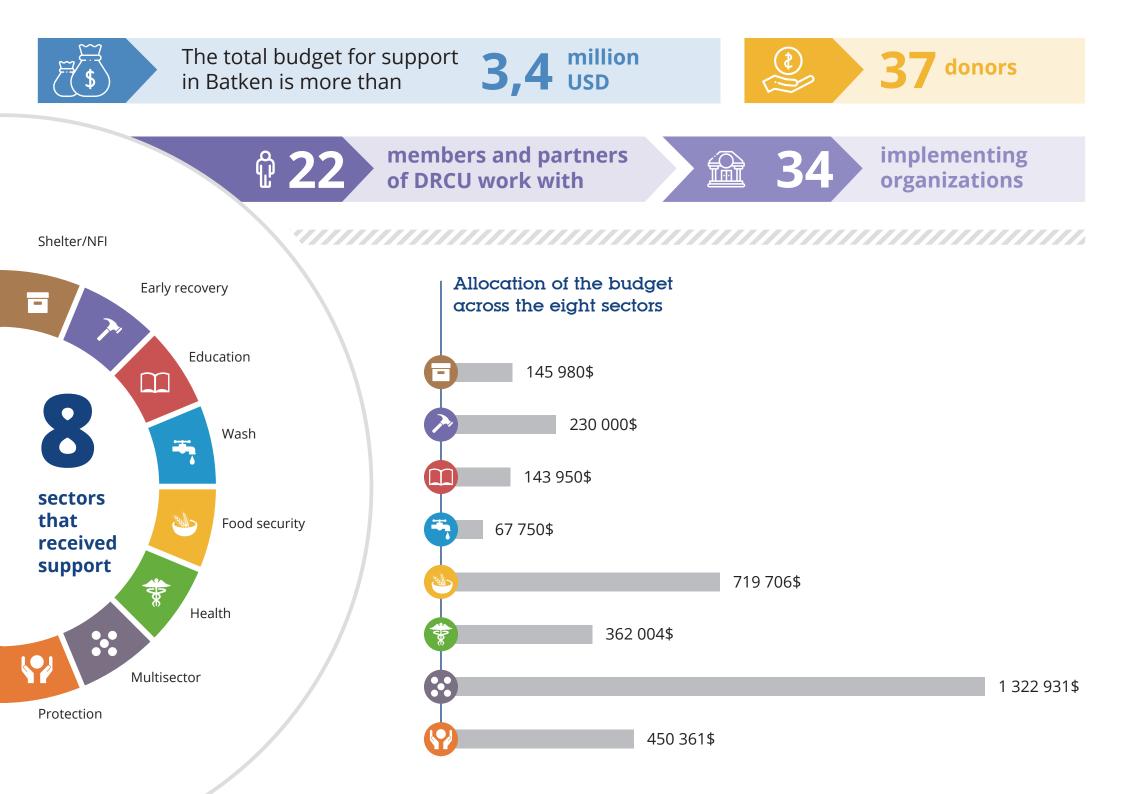

# EARLY RECOVERY



**Organizations:** TİKA+Umut Bulagi Foundation, RCSK **Donors:** TİKA, UNHCR





**Organizations:** NGO "Aizhan", WFP, Public Fund Insan-Leilek, Mercy Corps, UNICEF **Donors:** Mercy Corps, Kyrgyz Diaspora in the Russian Federation, Russian Federation, UNICEF



## HEALTH







**Oragnizations:** UNHCR, UNICEF, Turkish Red Crescent, RCSK, Mercy Corps **Donors:** UNHCR, Turkish Red Crescent, GRC, UNICEF, USDA



## FOOD SECURITY

| SUPPORT TO THE LIVESTOCK<br>SECTOR                                                                                 | AGRIBUSINESS<br>DEVELOPMENT                                                                                                               | RESPONSE<br>TO EMERGENCIES