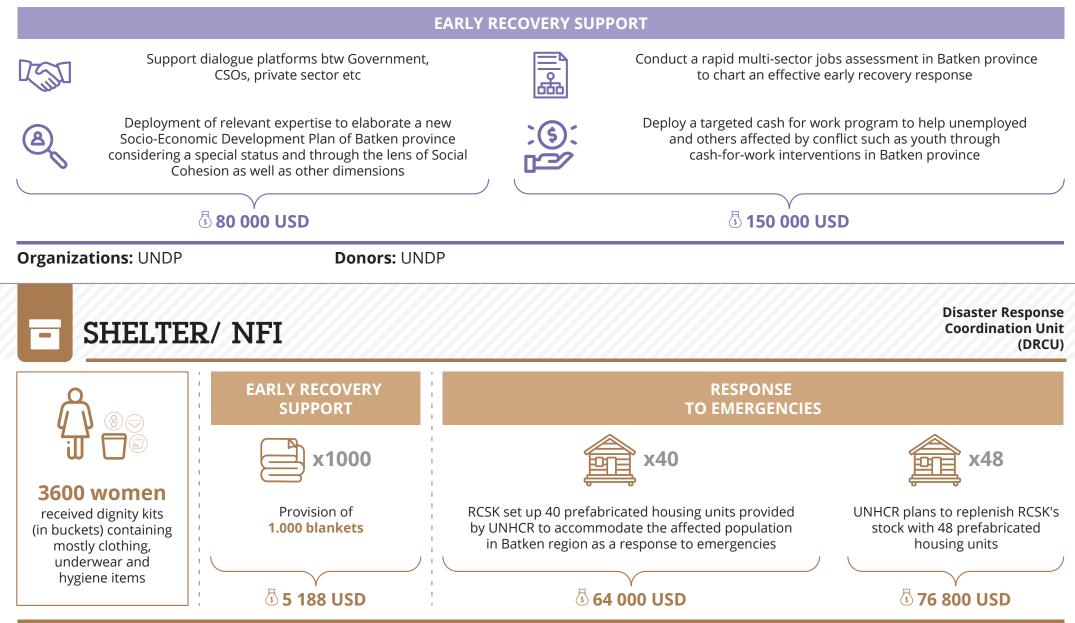

# EARLY RECOVERY

**Organizations:** TİKA+Umut Bulagi Foundation, RCSK **Donors:** TİKA, UNHCR

**Organizations:** NGO "Aizhan", WFP, Public Fund Insan-Leilek, Mercy Corps, UNICEF **Donors:** Mercy Corps, Kyrgyz Diaspora in the Russian Federation, Russian Federation, UNICEF