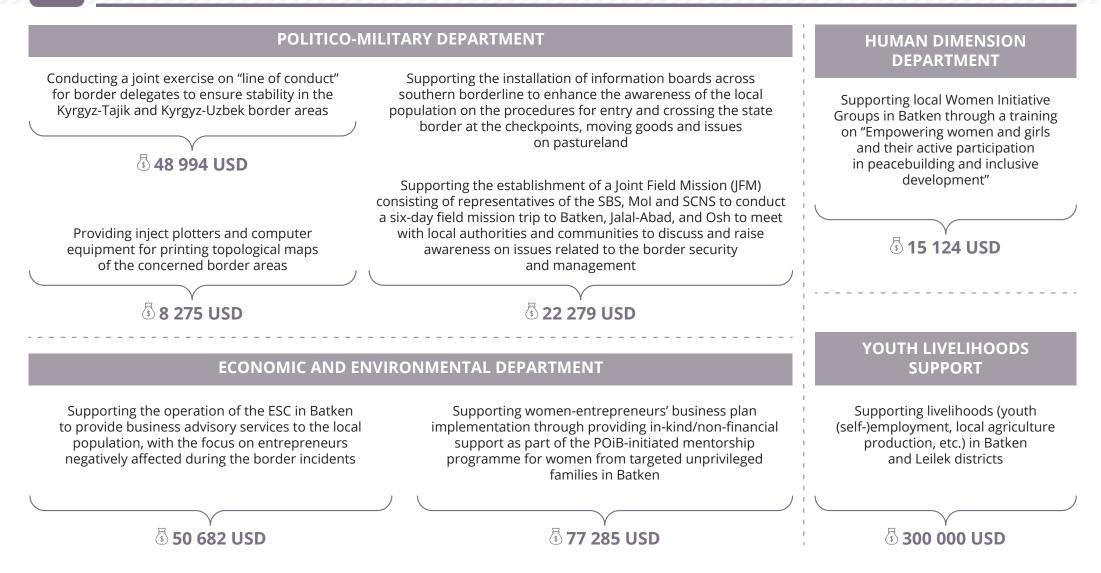

#### PROMOTION OF SOCIAL PARTNERSHIP BETWEEN THE POLICE, LSG AND THE POPULATION IN THE KYRGYZ REPUBLIC

Creating working conditions for the work of the Aktatyr, Kulundu, Maksat prevention centers: construction, repair, equipment